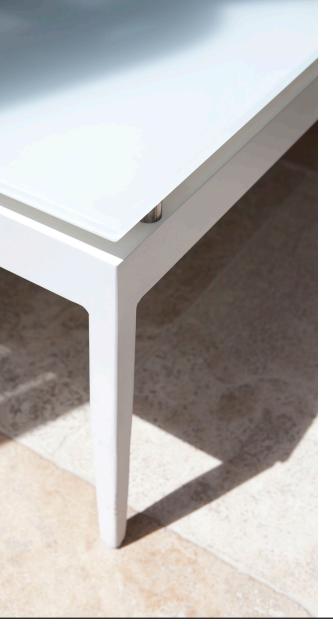

## PIER-10 Coffee table

FRAME

**TABLETOP** 

Taupe etched glass

55.12"

F

380

Asteroid Powdercoat

#### **DESCRIPTION:**

Harbour's legacy centers on functionality, and flexibility, and the Pier collection demonstrates both qualities admirably. An exciting, transitional range, Pier's latticed Twitchell straps, and solid tapered legs, create an elegant, refined look for any open plan living space. Stackable options for Pier dining chairs are an added bonus, perfect for commercial or hospitality projects.

#### POWDER COATED ALUMINIUM:

Asko Nobel \* handcrafted, powder coated, rust-proof aliminium Frame, reinforced signature connection

Net Weight: 47 kg / 103.7 lb