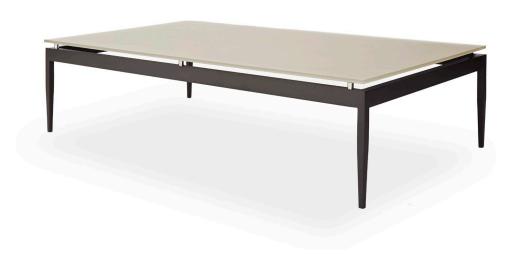

## PIER-10 Coffee table

FRAME

**TABLETOP** 

Taupe etched glass

55.12"

F

380

Asteroid Powdercoat

#### **DESCRIPTION:**

Harbour's legacy centers on functionality, and flexibility, and the Pier collection demonstrates both qualities admirably. An exciting, transitional range, Pier's latticed Twitchell straps, and solid tapered legs, create an elegant, refined look for any open plan living space. Stackable options for Pier dining chairs are an added bonus, perfect for commercial or hospitality projects.