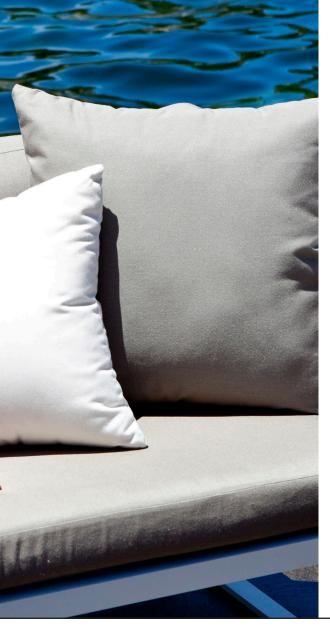

## **DESCRIPTION:**

PROTECTIVE COVER

A style of furniture for the ultra-contemporary, Clovelly creates a fashion that was once impossible for outdoor furniture. With a defining flat, solid bar aluminum frame, and removable universal arms, Clovelly holds it's weight when it comes to quality and style. Clovelly provides a perfect blend of cutting edge interior styling with the classic outdoor resistances that Harbour Outdoor is known for.

## **PROTECTIVE COVERS:**

Protect your investment with water-repellent Sea-Sprae® fabric; protective backside coating, UV resistant.