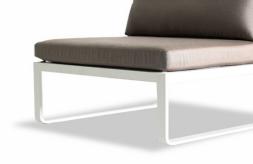

# CLOVELLY

# Clovelly-10 Armless single

## **DESCRIPTION:**

PROTECTIVE COVER

A style of furniture for the ultra-contemporary, Clovelly creates a fashion that was once impossible for outdoor furniture. With a defining flat, solid bar aluminum frame, and removable universal arms, Clovelly holds it's weight when it comes to quality and style. Clovelly provides a perfect blend of cutting edge interior styling with the classic outdoor resistances that Harbour Outdoor is known for.