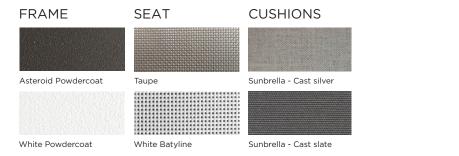

#### **TECHNICAL INFORMATION**

POWDER COATED ALUMINIUM: Asko Nobel \* handcrafted, powder coated, rust-proof aluminium Frame, reinforced signature connection points.

SERGE FERRARI BATYLINE \* MESH: Light diffusing, UV and mold resistant, PVC coated

SUNBRELLA \*: Solution-dyed, acrylic fiber, UV, water, and mold resistant outdoor fabric.

Net Weight: 16 kg / 25.3 lb