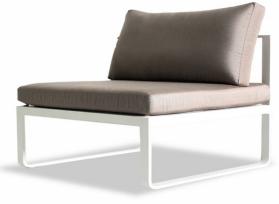

# Clovelly-10 Armless single

## **DESCRIPTION:**

PROTECTIVE COVER

A style of furniture for the ultra-contemporary, Clovelly creates a fashion that was once impossible for outdoor furniture. With a defining flat, solid bar aluminum frame, and removable universal arms, Clovelly holds it's weight when it comes to quality and style. Clovelly provides a perfect blend of cutting edge interior styling with the classic outdoor resistances that Harbour Outdoor is known for.