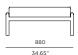

### Breeze XL-01 Ottoman

#### TEAK:

100% plantation grown, premium A-Grade teak. SUNBRELLA \*:

Solution-dyed, acrylic fiber, UV, water, and mold resistant outdoor fabric.

Net Weight: 19 kg / 41.9 lb