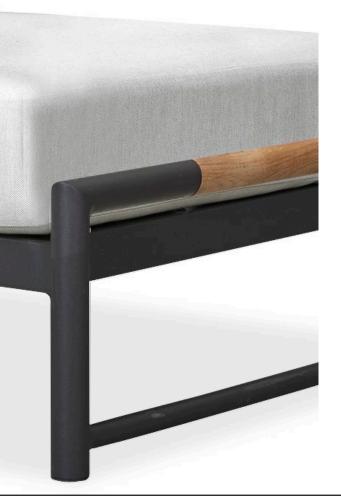

#### **DESCRIPTION:**

A reinforced, bolder take on our best-selling Breeze collection. Breeze XL offers a modern touch of class for the discerning outdoor decorator. Elegant teak accents highlight strong linear powder coated aluminium frames and etched glass table tops to create a durable collection that will withstand the elements.

#### POWDER COATED ALUMINIUM:

Asko Nobel \* handcrafted, powder coated, rust-proof aliminium Frame, reinforced signature connection points.

#### TEAK:

100% plantation grown, premium A-Grade teak. SUNBRELLA \*:

Solution-dyed, acrylic fiber, UV, water, and mold resistant outdoor fabric.

Net Weight: 19 kg / 41.9 lb