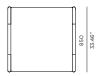

### Breeze XL-01 Ottoman

#### TEAK:

100% plantation grown, premium A-Grade teak. SUNBRELLA \*:

Solution-dyed, acrylic fiber, UV, water, and mold resistant outdoor fabric.

Net Weight: 19 kg / 41.9 lb