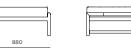

### Breeze XL-01 Ottoman

## FRAME / SEAT CUSHIONS

Teak

White Powdercoat

Sunbrella - Cast slate

PROTECTIVE COVER