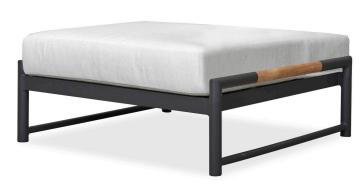

### Breeze XL-01 Ottoman

## FRAME / SEAT CUSHIONS

Teak

White Powdercoat

Sunbrella - Cast slate

PROTECTIVE COVER

#### **DESCRIPTION:**

A reinforced, bolder take on our best-selling Breeze collection. Breeze XL offers a modern touch of class for the discerning outdoor decorator. Elegant teak accents highlight strong linear powder coated aluminium frames and etched glass table tops to create a durable collection that will withstand the elements.